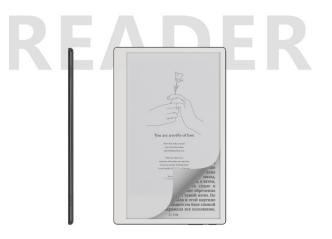

# **EREADER/ENOTE SERIES**

Harmo series arevarious types of eReaders or tablets made of black and white E ink display modules of different sizes, which support reading, handwriting and other functions. The E ink display modules have the advantage of ultra-low power consumption, and it can be used for several weeks on a single charge; it does not hurt the eyes, will not cause eye discomfort when used for a long time; its own non-luminous feature ensures that it can be read normally under strong light.

- With high-resolution display for sharp text and images.
- Read comfortably with a glare-free, paper-like display.
- Tune out of messages, e-mails and social media with a distraction-free device made specifically for reading.
- Static display doesn't consume power—a single charge via USB C lasts up to several weeks.