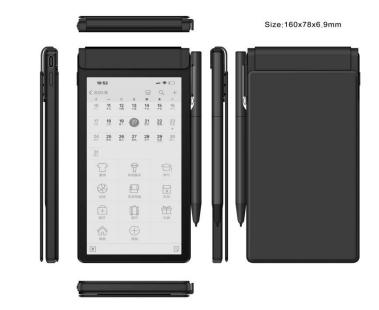

#### H058A

It is a tailor-made portable notebook for business people, journalists, scholars, lawyers, writers, students who need to take plenty of notes.

| ТҮРЕ              | SPEC                                               |
|-------------------|----------------------------------------------------|
| Model             | H058A                                              |
| Display           | E-paper                                            |
| Size              | 5.84 inch                                          |
| Resolution        | 1440*720                                           |
| DPI               | 275                                                |
| Dimension         | 160*78*6.9mm                                       |
| Weight            | 200g                                               |
| Button            | ON/OFF                                             |
| Interface         | Type-C                                             |
| Microphone        | 1                                                  |
| OS                | RTOS                                               |
| Processor         | Dual-core MCU                                      |
| ROM               | 16GB                                               |
| Handwriting       | Wacom 4,096 levels Electromagnetic Handwriting     |
| Battery           | Rechargeable lithium battery, 1500mAh              |
| WiFi              | WiFi 2.4G (IEEE802.11b/g/n)                        |
| Bluetooth         | Bluetooth 5.0                                      |
| Audio             | MP3, OGG, AAC, M4A, FLAC, WAV                      |
| Image             | JPG, BMP, PNG                                      |
| Software Updating | App on-line Updating                               |
| Packing List      | 1 Electromagnetic Pen, 1 Data Cable, 1 User Manual |