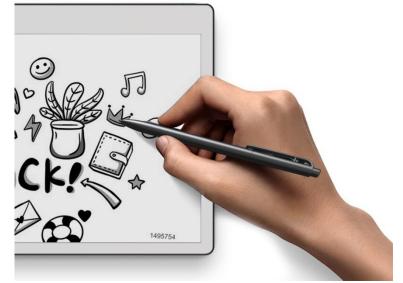

#### Like writing on paper

4096-level WACOM electromagnetic pressure-sensitive stylus allows you to draw very precisely. Neither wires nor batteries are needed, allowing flexible and accurate writing. Displays instantly on the surface of an Eink display, providing a paper-like experience.