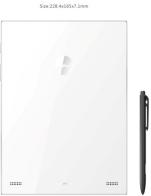

# H101

Business people can take notes and review documents with the portable E-notebook anywhere.

| ТҮРЕ              | SPEC                                                                                              |
|-------------------|---------------------------------------------------------------------------------------------------|
| Model             | H101                                                                                              |
| Display           | E-Paper                                                                                           |
| Size              | 10.1 inch                                                                                         |
| Resolution        | 1200*1600                                                                                         |
| DPI               | 200                                                                                               |
| Dimension         | 228.5*165*6.5mm                                                                                   |
| Weight            | 435g                                                                                              |
| Button            | ON/OFF, VOLUME                                                                                    |
| Interface         | Туре-С                                                                                            |
| Microphone        | 2                                                                                                 |
| Speaker           | Stereo 2 x 2W                                                                                     |
| OS                | Android 11                                                                                        |
| Processor         | 4-core ARM Cortex-A55, 2.0 GHz                                                                    |
| RAM               | 2GB (Customizable)                                                                                |
| ROM               | 32GB (Customizable)                                                                               |
| Handwriting       | Wacom 4,096 levels Electromagnetic Handwriting                                                    |
| Battery           | Rechargeable lithium battery, 4150mAh                                                             |
| WiFi              | Dual Frequency WiFi, 2.4G/5G (IEEE802.11b/g/n/ac)                                                 |
| Bluetooth         | Bluetooth4.2                                                                                      |
| 4G                | 4G LTE Cat1 (Optional)                                                                            |
| Audio             | MP3, OGG, AAC, M4A, FLAC, WAV                                                                     |
| Image             | JPG, BMP, PNG                                                                                     |
| File              | TXT, EPUB, PDF, MOBI, FB2, FB2.ZIP, PRC, RTF, HTML, HTM, CHM, DOC, DOCX, PDB. ODT. AZW, AZW3. TCR |
| Software Updating | App on-line Updating                                                                              |
| Packing List      | Electromagnetic Pen, Data Cable, User Manual, Spare Nib, Nib Replacement Tool                     |