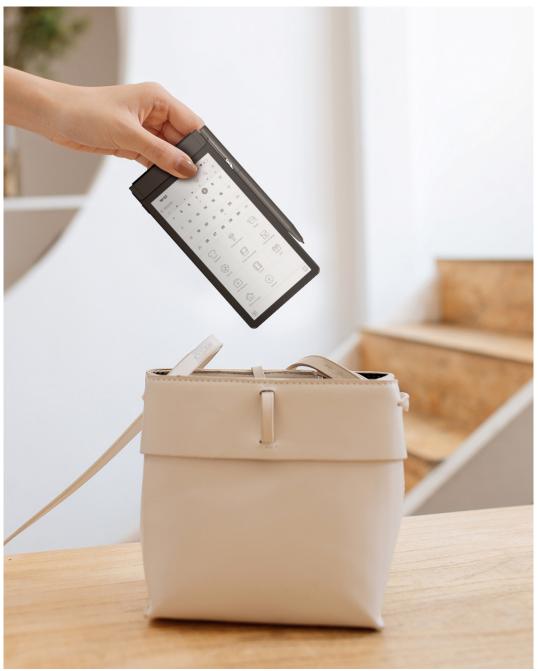

#### Take the tablet with you

The power consumption of the E-paper tablet is extremely low, and it can be used continuously for several weeks after a single charge. It can be carried around and used at any time; and some models are smaller in size and lighter in weight, so there is no burden to carry.