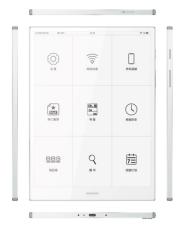

#### H058B

It is convenient for reading at any time. The product is simple in style and high in cost performance, suitable for all kinds of people to carry and read at any time.

| BRAND |  |
|-------|--|

Size: 134.78x108.9x8mm

| ТҮРЕ            | SPEC                                  |
|-----------------|---------------------------------------|
| Model           | H058B                                 |
| Display         | E-Paper                               |
| Size            | 5.83 inch                             |
| Resolution      | 648*480                               |
| DPI             | 138                                   |
| Dimension       | 134.78*108.9*8mm                      |
| Weight          | 150g                                  |
| Button          | ON/OFF                                |
| Interface       | Туре-С                                |
| Indicator Light | Two-color charging indicator light    |
| TF Card         | Yes                                   |
| RAM             | 1GB                                   |
| ROM             | 16GB                                  |
| Battery         | Rechargeable lithium battery, 1500mAh |
| WiFi            | 2.4G                                  |
| Bluetooth       | Bluetooth4.2                          |