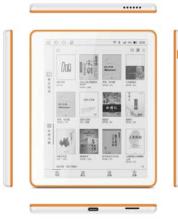

# H101

Business people can take notes and review documents with the portable E-notebook anywhere.

| ТҮРЕ              | SPEC                                                                                              |
|-------------------|---------------------------------------------------------------------------------------------------|
| Model             | H101                                                                                              |
| Display           | E-Paper                                                                                           |
| Size              | 10.1 inch                                                                                         |
| Resolution        | 1200*1600                                                                                         |
| DPI               | 200                                                                                               |
| Dimension         | 228.5*165*6.5mm                                                                                   |
| Weight            | 435g                                                                                              |
| Button            | ON/OFF, VOLUME                                                                                    |
| Interface         | Туре-С                                                                                            |
| Microphone        | 2                                                                                                 |
| Speaker           | Stereo 2 x 2W                                                                                     |
| OS                | Android 11                                                                                        |
| Processor         | 4-core ARM Cortex-A55, 2.0 GHz                                                                    |
| RAM               | 2GB (Customizable)                                                                                |
| ROM               | 32GB (Customizable)                                                                               |
| Handwriting       | Wacom 4,096 levels Electromagnetic Handwriting                                                    |
| Battery           | Rechargeable lithium battery, 4150mAh                                                             |
| WiFi              | Dual Frequency WiFi, 2.4G/5G (IEEE802.11b/g/n/ac)                                                 |
| Bluetooth         | Bluetooth4.2                                                                                      |
| 4G                | 4G LTE Cat1 (Optional)                                                                            |
| Audio             | MP3, OGG, AAC, M4A, FLAC, WAV                                                                     |
| Image             | JPG, BMP, PNG                                                                                     |
| File              | TXT, EPUB, PDF, MOBI, FB2, FB2.ZIP, PRC, RTF, HTML, HTM, CHM, DOC, DOCX, PDB. ODT. AZW, AZW3. TCR |
| Software Updating | App on-line Updating                                                                              |
| Packing List      | Electromagnetic Pen, Data Cable, User Manual, Spare Nib, Nib Replacement Tool                     |