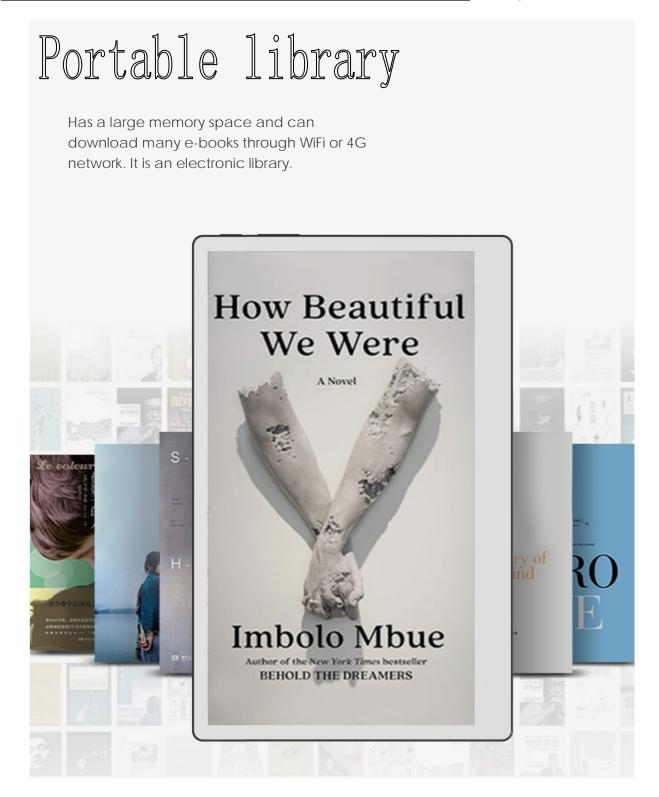

Some products in the Harmo series can be equipped with an open Android system, supports the installation of various apps in the app store to realize reading and office functions, and downloads e-books through WIFI or 4G. Some products are also equipped with an electromagnetic pen, which can be recorded and saved at any time. Harmo series products provide a very practical tool for business people and those who love to read.