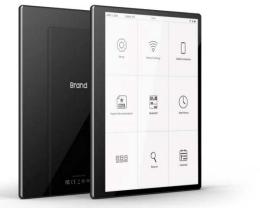

#### H078

The product has a metal body and a thin and light design. The thin and stylish style is suitable for all kinds of people, suitable for public reading.

| ТҮРЕ              | SPEC                                                                           |
|-------------------|--------------------------------------------------------------------------------|
| Model             | H078                                                                           |
| Display           | E-paper                                                                        |
| Size              | 7.8 inch                                                                       |
| Resolution        | 1404*1872                                                                      |
| DPI               | 300                                                                            |
| Dimension         | 189.4*136.8*6mm                                                                |
| Weight            | 250g                                                                           |
| Button            | ON/OFF, VOLUME                                                                 |
| Indicator Light   | 1 charging indicator light                                                     |
| Interface         | Туре-С                                                                         |
| Microphone        | 1                                                                              |
| Speaker           | BOX 2*1W                                                                       |
| OS                | Android 11                                                                     |
| Processor         | 4-core ARM-A55, 2.0 GHz                                                        |
| TF Card           | Yes (Maximum 128G)                                                             |
| RAM               | 2GB                                                                            |
| ROM               | 32GB (compatible with 16GB and 64GB)                                           |
| Battery           | Rechargeable lithium battery, 2000mAh                                          |
| WiFi              | 2.4G/5.8G (IEEE802.11b/g/n), support Airkiss                                   |
| Bluetooth         | Bluetooth 5.0                                                                  |
| Audio             | MP3, OGG, AAC, M4A, FLAC, WAV                                                  |
| Image             | JPG, BMP, PNG                                                                  |
| File              | TXT, EPUB, PDF, MOBI, FB2, FB2. ZIP, PRC, RTF, HTML, HTM, CHM, DOC, DOCX, PDB. |
|                   | ODT. AZW, AZW3. TCR                                                            |
| Software Updating | App on-line Updating                                                           |
| Packing List      | 1 Electromagnetic Pen, 1 Data Cable, 1 User Manual                             |